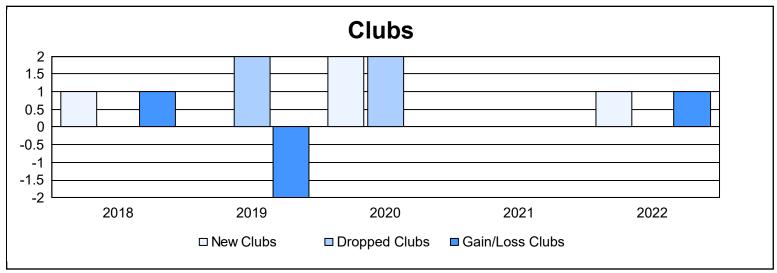

District 23 B As of June 2022 Cumulative

| Year      | New<br>Clubs | Dropped<br>Clubs | Gain/<br>Loss<br>Clubs | New<br>Members | Charter<br>Members | Reinstate<br>Members | Transfer<br>Members | Total<br>Member<br>Added | Total<br>Members<br>Dropped | Gain/<br>Loss<br>Members |
|-----------|--------------|------------------|------------------------|----------------|--------------------|----------------------|---------------------|--------------------------|-----------------------------|--------------------------|
| 2017-2018 | 1            | 0                | 1                      | 201            | 37                 | 6                    | 7                   | 251                      | 233                         | 18                       |
| 2018-2019 | 0            | 2                | -2                     | 127            | 5                  | 4                    | 3                   | 139                      | 294                         | -155                     |
| 2019-2020 | 2            | 2                | 0                      | 160            | 58                 | 4                    | 8                   | 230                      | 228                         | 2                        |
| 2020-2021 | 0            | 0                | 0                      | 147            | 2                  | 5                    | 8                   | 162                      | 152                         | 10                       |
| 2021-2022 | 1            | 0                | 1                      | 188            | 20                 | 9                    | 10                  | 227                      | 185                         | 42                       |
| Average   | 1            | 1                | 0                      | 165            | 24                 | 6                    | 7                   | 202                      | 218                         | -17                      |